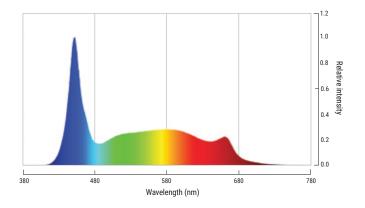

### SPECIFICATION SHEET

Item Code: V25\*2

Description: Vegic 18W Clone LED(2 Pack) 120-277V

| Standard Canopy Height  | 1.43"                                       |
|-------------------------|---------------------------------------------|
| Efficacy                | 2.4 µmol/j                                  |
| Number of Units         | 2                                           |
| Input Power (Per Strip) | 25W                                         |
| Input Voltage           | 120 - 277V                                  |
| Frequency               | 50/60 Hz                                    |
| Power Factor            | >0.94                                       |
| Dimming:                | Non-dimmable                                |
| Lifetime Rated (Hours)  | 100,000 Hours+                              |
| Light Distribution      | 120°                                        |
| IP                      | IP65                                        |
| Fixture L x W x H       | 44.12" x 1.02" x 1.022" (1121 x 26 x 26 mm) |
| Certification Standard  | CE&ROHS                                     |