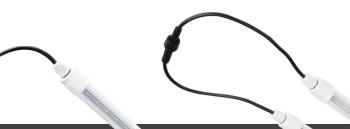

# **Daisy Chain Connectivity**

Amperage

Max Amperage by Voltage Service

\*Recommended number of parallel connections as follow

0.21A 0.120A 0.104A 0.09A

- 110V supports up to 25 strips
- 220V supports up to 50 strips