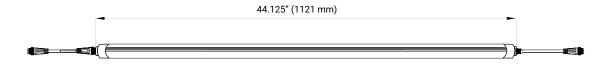

### SPECIFICATION SHEET

Item Code: V25\*2

Description: Vegic 18W Clone LED(2 Pack) 120-277V

| Standard Canopy Height  | 1.43"                                       |
|-------------------------|---------------------------------------------|
| Efficacy                | 2.4 µmol/j                                  |
| Number of Units         | 2                                           |
| Input Power (Per Strip) | 25W                                         |
| Input Voltage           | 120 - 277V                                  |
| Frequency               | 50/60 Hz                                    |
| Power Factor            | >0.94                                       |
| Dimming:                | Non-dimmable                                |
| Lifetime Rated (Hours)  | 100,000 Hours+                              |
| Light Distribution      | 120°                                        |
| IP                      | IP65                                        |
| Fixture L x W x H       | 44.12" x 1.02" x 1.022" (1121 x 26 x 26 mm) |
| Certification Standard  | CE&ROHS                                     |